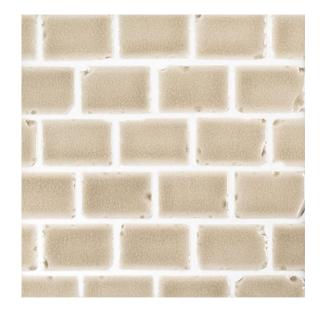

## 17 - Atlas: Chapter Seventeen The Canyons 12" x 12.375" - Sand Bar

Shade Variation

## **Tile Specs**

| Sample SKU              | AP74116                   |
|-------------------------|---------------------------|
| Sample Price            | 5                         |
| Part #                  | 74116                     |
| <b>Collection Name</b>  | Atlas                     |
| Product Name            | The Canyons               |
| Color Name              | Sand Bar                  |
| Materials               | Glazed-White Body Ceramic |
| Finish                  | Gloss Crackle             |
| Thickness (MM)          | 10                        |
| Height (IN)             | 12                        |
| Width (IN)              | 12.375                    |
| Coverage Per Piece (SF) | 1.031                     |
| Unit of Measure         | Each                      |
| Weight Per UOM (LBS)    | 3.2                       |
| Case Quantity (UOM)     | 10                        |
| Weight Per Case         | 32                        |
| Sample                  | Sample                    |