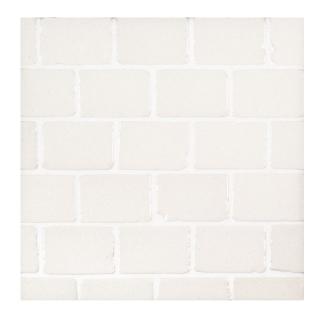

## 17 - Atlas: Chapter Seventeen The Canyons 12" x 12.375" -Cobblestone

## **Tile Specs**

| Sample SKU              | AP74316                   |
|-------------------------|---------------------------|
| Sample Price            | 5                         |
| Part #                  | 74316                     |
| Collection Name         | Atlas                     |
| Product Name            | The Canyons               |
| Color Name              | Cobblestone               |
| Materials               | Glazed-White Body Ceramic |
| Finish                  | Gloss Crackle             |
| Thickness (MM)          | 10                        |
| Height (IN)             | 12                        |
| Width (IN)              | 12.375                    |
| Coverage Per Piece (SF) | 1.031                     |
| Unit of Measure         | Each                      |
| Weight Per UOM (LBS)    | 3.2                       |
| Case Quantity (UOM)     | 10                        |
| Weight Per Case         | 32                        |
| Sample                  | Sample                    |