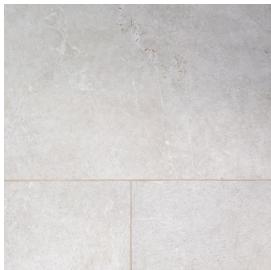

## Field Tile 8"x48" Serene

Tile Application

## **Tile Specs**

| PART #                     | 990044                   |
|----------------------------|--------------------------|
| PRODUCT NAME               | Field Tile 8"x48" Serene |
| HEIGHT (IN)                | 7.75                     |
| WIDTH (IN)                 | 46.875                   |
| UNIT OF MEASURE            | squareFoot               |
| COVERAGE PER PIECE (SQ FT) | 2.559                    |
| MATERIAL(S)                | Porcelain                |
| FINISH                     | Matte                    |
| THICKNESS (MM)             | 10.55                    |
| WEIGHT PER UOM (LBS)       | 4.46                     |
| CASE QUANTITY (UOM)        | 13                       |
| WEIGHT PER CASE (LBS)      | 64.72                    |
| SHADING                    | V3                       |
| PRODUCT TYPE               | Field Tile               |
| AVAILABLE COLLECTION(S)    | Spec-09                  |