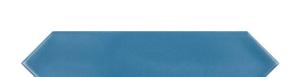

## Picket Field Tile 3"x12"

Tile Application Shading

## **Tile Specs**

| PART #                                                  | 990020                    |
|---------------------------------------------------------|---------------------------|
| PRODUCT NAME                                            | Picket Field Tile 3"x12"  |
| HEIGHT (IN)                                             | 3                         |
| WIDTH (IN)                                              | 12                        |
| UNIT OF MEASURE                                         | squareFoot                |
| COVERAGE PER PIECE (SQ FT)                              | 0.212                     |
| MATERIAL(S)                                             | Glazed-White Body Ceramic |
|                                                         |                           |
| FINISH                                                  | Matte                     |
| FINISH THICKNESS (MM)                                   | Matte<br>9                |
|                                                         |                           |
| THICKNESS (MM)                                          | 9                         |
| THICKNESS (MM) WEIGHT PER UOM (LBS)                     | 9 3.48                    |
| THICKNESS (MM) WEIGHT PER UOM (LBS) CASE QUANTITY (UOM) | 9<br>3.48<br>9            |