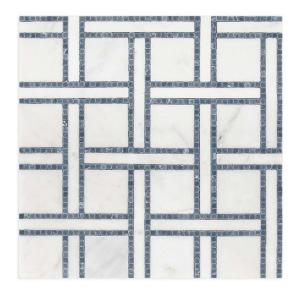

## 16 - Park Place®: Chapter Sixteen Terrace on The Park Mosaic Manhattan Sky

Tile Application

Shade Variation

## **Tile Specs**

| Sample SKU              | AP16215                      |
|-------------------------|------------------------------|
| Sample Price            | 5                            |
| Part #                  | 16215                        |
| <b>Collection Name</b>  | Park Place                   |
| Product Name            | Terrace on The Park          |
| Color Name              | Manhattan Sky                |
| Materials               | Volakas Marble/Azul Macaubas |
| Finish                  | Honed/Polished Dot           |
| Thickness (MM)          | 10                           |
| Height (IN)             | 9.5                          |
| Width (IN)              | 9.5                          |
| Coverage Per Piece (SF) | 0.626                        |
| Unit of Measure         | Each                         |
| Weight Per UOM (LBS)    | 3.56                         |
| Case Quantity (UOM)     | 10                           |
| Weight Per Case         | 36.2                         |
| Sample                  | Sample                       |