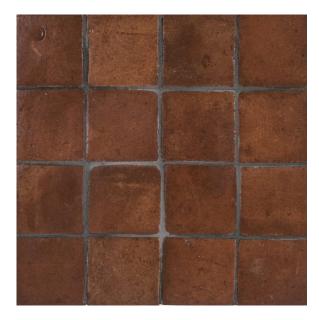

## 4 - Via®: Chapter Four Stained Insert 3" x 3" - Naturalis

Tile Application

Shade Variation

## Tile Specs

3x3 tile. field tile. red terra cotta. satin finish. small red tiles.