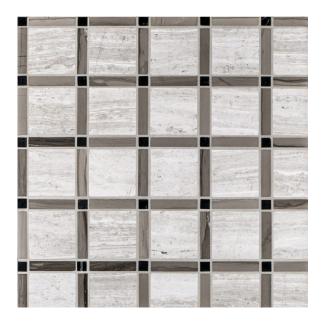

# 3 - Stream Stone: Chapter Three Sleek Pattern 12" x 12" - Sleek C

### **Tile Specs**

| Sample SKU              | AP30906        |
|-------------------------|----------------|
| Sample Price            | 5              |
| Part #                  | 30906          |
| Collection Name         | Stream Stone   |
| Product Name            | Sleek Pattern  |
| Color Name              | Sleek C        |
| Materials               | Grey Limestone |
| Finish                  | Honed          |
| Thickness (MM)          | 8              |
| Height (IN)             | 12             |
| Width (IN)              | 12             |
| Coverage Per Piece (SF) | 1              |
| Unit of Measure         | Each           |
| Weight Per UOM (LBS)    | 4.14           |
| Case Quantity (UOM)     | 10             |
| Sample                  | Sample         |
| Weight Per Case         | 41.4           |

### **Tile Specs**

12x12 bathroom tile. grey mosaic tile. dark grey limestone. honed finish. charcoal bathroom tile.