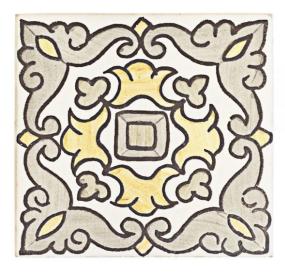

## 4 - Via®: Chapter Four San Simeon 3" x 3" - Terra

## **Tile Specs**

| Sample SKU              | AP40133                     |
|-------------------------|-----------------------------|
| Sample Price            | 5                           |
| Part #                  | 40133                       |
| Collection Name         | VIA                         |
| Product Name            | San Simeon                  |
| Color Name              | Terra                       |
| Materials               | Glazed-Red Body Terra Cotta |
| Finish                  | Matte                       |
| Thickness (MM)          | 10                          |
| Height (IN)             | 3                           |
| Width (IN)              | 3                           |
| Coverage Per Piece (SF) | 0.062                       |
| Unit of Measure         | Each                        |
| Weight Per UOM (LBS)    | 0.22                        |
| Case Quantity (UOM)     | 60                          |
| Sample                  | Sample                      |
| Weight Per Case         | 22                          |

## **Tile Specs**

3x3 decorative tiles. decorative wall tiles living room. red terra cotta. matte finish. light brown floor tiles.