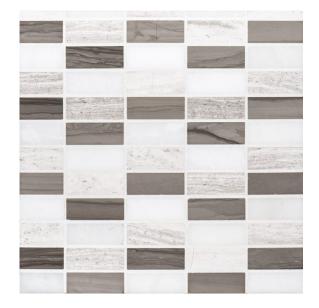

## 3 - Stream Stone: Chapter Three Modernique Pattern 12" x 12" -Modernique B

Tile Application

Shade Variation

## **Tile Specs**

| Sample SKU              | AP30910            |
|-------------------------|--------------------|
| Sample Price            | 5                  |
| Part #                  | 30910              |
| Collection Name         | Stream Stone       |
| <b>Product Name</b>     | Modernique Pattern |
| Color Name              | Modernique B       |
| Materials               | White Marble       |
| Finish                  | Honed              |
| Thickness (MM)          | 8                  |
| Height (IN)             | 12                 |
| Width (IN)              | 12                 |
| Coverage Per Piece (SF) | 1                  |
| Unit of Measure         | Each               |
| Weight Per UOM (LBS)    | 4.27               |
| Case Quantity (UOM)     | 10                 |
| Sample                  | Sample             |
| Weight Per Case         | 42.7               |