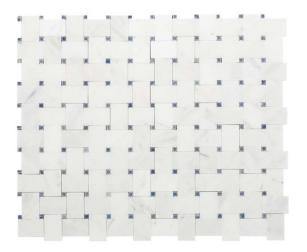

## 16 - Park Place®: Chapter Sixteen Metropolitan Mosaic - Manhattan Sky

Tile Application

Shade Variation

## **Tile Specs**

| Sample SKU              | AP16210                      |
|-------------------------|------------------------------|
| Sample Price            | 5                            |
| Part #                  | 16210                        |
| <b>Collection Name</b>  | Park Place                   |
| Product Name            | Metropolitan                 |
| Color Name              | Manhattan Sky                |
| Materials               | Volakas Marble/Azul Macaubas |
| Finish                  | Honed/Polished Dot           |
| Thickness (MM)          | 10                           |
| Height (IN)             | 9.875                        |
| Width (IN)              | 11.75                        |
| Coverage Per Piece (SF) | 0.805                        |
| Unit of Measure         | Each                         |
| Weight Per UOM (LBS)    | 4.46                         |
| Case Quantity (UOM)     | 10                           |
| Weight Per Case         | 45.2                         |
| Sample                  | Sample                       |