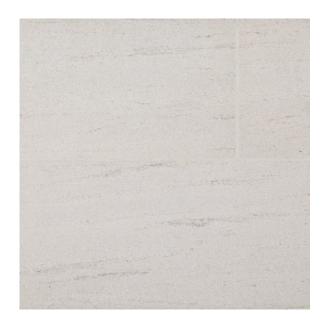

### 11 - Align®: Chapter Eleven Field Tile 6" x 18" - Shadow

### **Tile Specs**

| Sample SKU              | APSHADOW        |
|-------------------------|-----------------|
| Sample Price            | 5               |
| Part #                  | 11951           |
| Collection Name         | Align           |
| Product Name            | Field Tile      |
| Color Name              | Shadow          |
| Materials               | Beige Limestone |
| Finish                  | Honed           |
| Thickness (MM)          | 9.5             |
| Height (IN)             | 6               |
| Width (IN)              | 18              |
| Coverage Per Piece (SF) | 0.75            |
| Unit of Measure         | SQ. FT.         |
| Weight Per UOM (LBS)    | 4.44            |
| Case Quantity (UOM)     | 7.5             |
| Weight Per Case         | 33.3            |
| Sample                  | Sample          |

## Tile Specs

6x18. field tile. beige limestone. honed finish. cream tiles bathroom.