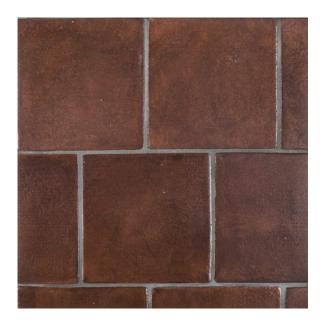

# 4 - Via®: Chapter Four Field Tile 5" x 5" - Ignus

### **Tile Specs**

| Sample SKU              | AP41702                     |
|-------------------------|-----------------------------|
| Sample Price            | 5                           |
| Part #                  | 41702                       |
| Collection Name         | VIA                         |
| Product Name            | Field Tile                  |
| Color Name              | Ignus                       |
| Materials               | Glazed-Red Body Terra Cotta |
| Finish                  | Satin                       |
| Thickness (MM)          | 10                          |
| Height (IN)             | 5                           |
| Width (IN)              | 5                           |
| Coverage Per Piece (SF) | 0.173                       |
| Unit of Measure         | SQ. FT.                     |
| Weight Per UOM (LBS)    | 3.97                        |
| Case Quantity (UOM)     | 8.68                        |
| Weight Per Case         | 34.459                      |
| Sample                  | Sample                      |

### Tile Specs

5x5. field tile. glazed terra cotta. satin finish. red subway tile.