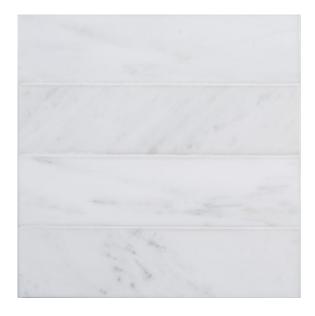

## 15 - Classic Statuario®: Chapter Fifteen Field Tile 3" x 12" - Classic Statuario

Tile Application

Shade Variation

## **Tile Specs**

| Sample SKU              | AP15155           |  |  |  |  |  |  |
|-------------------------|-------------------|--|--|--|--|--|--|
| Sample Price            | 5                 |  |  |  |  |  |  |
| Part #                  | 15156             |  |  |  |  |  |  |
| <b>Collection Name</b>  | Classic Statuario |  |  |  |  |  |  |
| Product Name            | Field Tile        |  |  |  |  |  |  |
| Color Name              | Classic Statuario |  |  |  |  |  |  |
| Materials               | White Marble      |  |  |  |  |  |  |
| Finish                  | Brushed           |  |  |  |  |  |  |
| Thickness (MM)          | 10                |  |  |  |  |  |  |
| Height (IN)             | 3                 |  |  |  |  |  |  |
| Width (IN)              | 12                |  |  |  |  |  |  |
| Coverage Per Piece (SF) | 0.25              |  |  |  |  |  |  |
| Unit of Measure         | SQ. FT.           |  |  |  |  |  |  |
| Weight Per UOM (LBS)    | 4.8               |  |  |  |  |  |  |
| Case Quantity (UOM)     | 7.5               |  |  |  |  |  |  |
| Weight Per Case         | 36                |  |  |  |  |  |  |
| Sample                  | Sample            |  |  |  |  |  |  |

## Tile Specs

| 3x1 | 2 wall | tile. | white | field ti | le. wh | iite m | arble | bathr | oom. | Brush | ed Fin | ish. k | oasic | white | wall <sup>-</sup> | tiles |
|-----|--------|-------|-------|----------|--------|--------|-------|-------|------|-------|--------|--------|-------|-------|-------------------|-------|
|     |        |       |       |          |        |        |       |       |      |       |        |        |       |       |                   |       |
|     |        |       |       |          |        |        |       |       |      |       |        |        |       |       |                   |       |
|     |        |       |       |          |        |        |       |       |      |       |        |        |       |       |                   |       |
|     |        |       |       |          |        |        |       |       |      |       |        |        |       |       |                   |       |
|     |        |       |       |          |        |        |       |       |      |       |        |        |       |       |                   |       |
|     |        |       |       |          |        |        |       |       |      |       |        |        |       |       |                   |       |
|     |        |       |       |          |        |        |       |       |      |       |        |        |       |       |                   |       |
|     |        |       |       |          |        |        |       |       |      |       |        |        |       |       |                   |       |
|     |        |       |       |          |        |        |       |       |      |       |        |        |       |       |                   |       |
|     |        |       |       |          |        |        |       |       |      |       |        |        |       |       |                   |       |
|     |        |       |       |          |        |        |       |       |      |       |        |        |       |       |                   |       |
|     |        |       |       |          |        |        |       |       |      |       |        |        |       |       |                   |       |
|     |        |       |       |          |        |        |       |       |      |       |        |        |       |       |                   |       |
|     |        |       |       |          |        |        |       |       |      |       |        |        |       |       |                   |       |