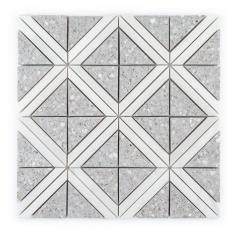

## 5 - Modern Mixer™: Chapter 5 Cloven Mosaic - Gibson

Tile Application

**Shade Variation** 

## **Tile Specs**

| Part #                                                                      | 51643                              |
|-----------------------------------------------------------------------------|------------------------------------|
| <b>Product Name</b>                                                         | Cloven Mosaic                      |
| Materials                                                                   | Terrazzo                           |
| Finish                                                                      | Semi Polished                      |
| Thickness (MM)                                                              | 10                                 |
| Height (IN)                                                                 | 12                                 |
| Width (IN)                                                                  | 12                                 |
| Coverage Per Piece (SF)                                                     | 1                                  |
|                                                                             |                                    |
| Unit of Measure                                                             | Each                               |
| Unit of Measure Weight Per UOM (LBS)                                        | Each 4.60                          |
|                                                                             |                                    |
| Weight Per UOM (LBS)                                                        | 4.60                               |
| Weight Per UOM (LBS) Case Quantity (UOM)                                    | 4.60                               |
| Weight Per UOM (LBS)  Case Quantity (UOM)  Weight Per Case                  | 4.60<br>10<br>46.6                 |
| Weight Per UOM (LBS)  Case Quantity (UOM)  Weight Per Case  Collection Name | 4.60<br>10<br>46.6<br>Modern Mixer |