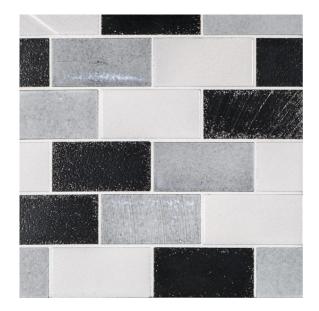

## 12 - Ashland & Halsted®: Chapter Twelve 2" x 4" Brick 12" x 12.375" - Galvanized

Tile Application

Shade Variation

## **Tile Specs**

| Sample SKU              | AP12104           |  |  |  |  |  |  |
|-------------------------|-------------------|--|--|--|--|--|--|
| Sample Price            | 5                 |  |  |  |  |  |  |
| Part #                  | 12104             |  |  |  |  |  |  |
| <b>Collection Name</b>  | Ashland & Halsted |  |  |  |  |  |  |
| Product Name            | 2" x 4" Brick     |  |  |  |  |  |  |
| Color Name              | Galvanized        |  |  |  |  |  |  |
| Materials               | Basalt            |  |  |  |  |  |  |
| Finish                  | Gloss             |  |  |  |  |  |  |
| Thickness (MM)          | 10                |  |  |  |  |  |  |
| Height (IN)             | 12                |  |  |  |  |  |  |
| Width (IN)              | 12.375            |  |  |  |  |  |  |
| Coverage Per Piece (SF) | 1.031             |  |  |  |  |  |  |
| Unit of Measure         | Each              |  |  |  |  |  |  |
| Weight Per UOM (LBS)    | 5.25              |  |  |  |  |  |  |
| Case Quantity (UOM)     | 10                |  |  |  |  |  |  |
| Weight Per Case         | 52.5              |  |  |  |  |  |  |
| Sample                  | Sample            |  |  |  |  |  |  |