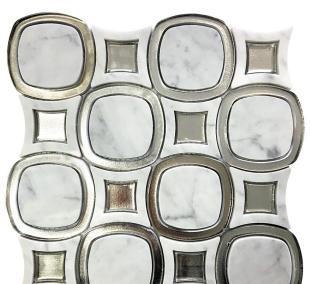

## WATERJET COLLECTION

Product Name: SHAPE 5

Product Code: SHP-5

Material: Bianco Carrara, glass

Surface:

**Sheet Size:** 11.4x11.4"

Thickness: 5/16"

Sheet Coverage Area: 0.90 sq.ft

**Chip Size:** 

**Quantity in a box:** 5 sheets/box

**Sq.ft/box:** 4.51 sq.ft

Lead Time: Stocked

Variation in color, shade, finish, hardness, strength and sop resistance is inherent in Natural stone products. White marbles contain naturally occurring deposits of iron which may lead to discoloration of marble and turning it yellow-rust or grey if used in wet areas. This a natural characteristics of the stone and that is why it cannot be considered as a defect