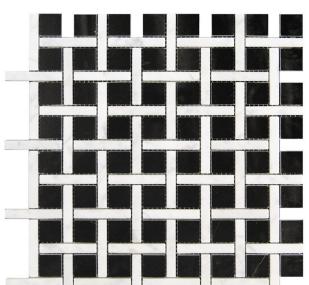

## TUXEDO PARK COLLECTION

Product Name: MALAGA NERO

**Product Code:** TX-B01P (KB-B01)

Material: Eastern Black / Eastern White

Surface:

Sheet Size: 12x12"

Thickness: 3/8"

Sheet Coverage Area: 1.00 sq.ft

**Chip Size:** 

**Quantity in a box:** 5 sheets/box

**Sq.ft/box:** 5 sq.ft

Lead Time: Stocked

Variation in color, shade, finish, hardness, strength and slip resistance is inherent in Natural stone products. White marbles contain naturally occurring deposits of iron which may lead to discoloration of marble and turning it yellow-rust or grey if used in wet areas. This a natural characteristics of the stone and that is why it cannot be considered as a defect