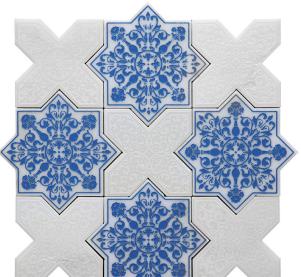

## **PANTHEON COLLECTION**

| Product Name:        | PANTHEON BLUE-WHITE |
|----------------------|---------------------|
| Product Code:        | PNT BLUE-WHITE      |
| Material:            | stone               |
| Surface:             |                     |
| Sheet Size:          | 7.25x7.25"          |
| Thickness:           |                     |
| Sheet Coverage Area: | 0.37 sq.ft          |
| Chip Size:           |                     |
| Quantity in a box:   | 5 sheets/box        |
| Sq.ft/box:           | 1.83 sq.ft          |
| Lead Time:           | Stocked             |