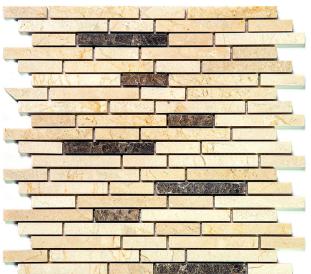

## MARBELLA COLLECTION

| Product Name:        | OL  |
|----------------------|-----|
| Product Code:        | KE  |
| Material:            | Cr  |
| Surface:             |     |
| Sheet Size:          | 11  |
| Thickness:           | 3/8 |
| Sheet Coverage Area: | 0.9 |
| Chip Size:           |     |
| Quantity in a box:   | 5 s |
| Sq.ft/box:           | 4.8 |
| Lead Time:           | Ste |

OLD CITY KB-P30 Crema Marfil/Emperador Dark 11.6x12" 3/8" 0.97 sq.ft

5 sheets/ctn 4.83 sq.ft Stocked

Variation in color, shade, finish, hardness, strength and slip resistance is inherent in Natural stone products. White marbles contain naturally occurring deposits of iron which may lead to discoloration of marble and turning it yellow-rust or grey if used in wet areas. This a natural characteristics of the stone and that is why it cannot be considered as a defect in the product. MIR Mosaic is in no way responsible for discoloration of the natural stones.