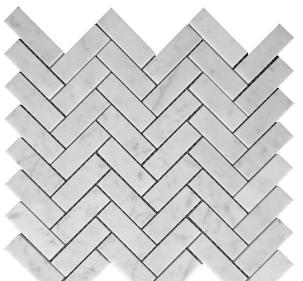

## POLISHED

Product Name:CARRARProduct Code:KB-H05PMaterial:Bianco CaSurface:11.9X12.8Sheet Size:11.9X12.8Thickness:3/8"Sheet Coverage Area:1.06 sq.ftChip Size:5 sheets/aQuantity in a box:5 sheets/aSq.ft/box:5.29 sq.ftLead Time:Stocked

CARRARA 1X3" HERRINGBONE KB-H05P Bianco Carrara 11.9X12.8" 3/8" 1.06 sq.ft 5 sheets/ctn

🔆 🖓 💊 🕃 🔊 🖉

Variation in color, shade, finish, hardness, strength and slip resistance is inherent in Natural stone products. White marbles contain naturally occurring deposits of iron which may lead to discoloration of marble and turning it yellow-rust or grey if used in wet areas. This a natural characteristics of the stone and that is why it cannot be considered as a defect in the product. MIR Mosaic is in no way responsible for discoloration of the natural stones.